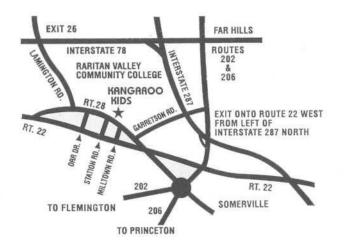

## From Route 78 West.

Exit 26 (Raritan Valley College, North Branch/Lamington Rd.) Turn left at top of ramp. Follow to end. [RVCC will be on your left]. Turn left onto Route 28. Go ¾ mile on Route 28. Kangaroo Kids is on left: 1047 Route 28.

## From Route 22 West

Route 22 to Route 28 North Branch Exit. Bear left to stop sign at end of ramp. Turn right at stop sign onto 28 west. School is approximately ¾ or a mile on your right – 1047 Rt 28 North Branch.

## From Route 22 East

Make a left turn off Route 22 to North Branch. Pass Raritan Valley Community College (RVCC). Follow 28 East approximately ¾ of a mile. Kangaroo Kids is on your left.